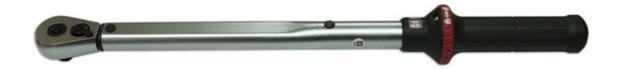

## **Torque Wrench 3/4"D 150 - 750Nm**

Dual scale torque wrench, with ratchet function for quick clockwise torque operation. Featuring a magnified window for the torque setting, with an additional micro-adjustment window, this torque wrench is easily adjusted using the locking button in the handle end.

## **Additional Information**

- Range: 150 750Nm (110 553lb-ft).
- 45 teeth ratchet mechanism; 3/4"D x 1150mm long.
- · An audible signal when the desired torque value is achieved.
- Accuracy: ±3% tolerance from the set scale value.
- Manufactured and certificated to ISO6789-1: 2017. Supplied in moulded case for storage.